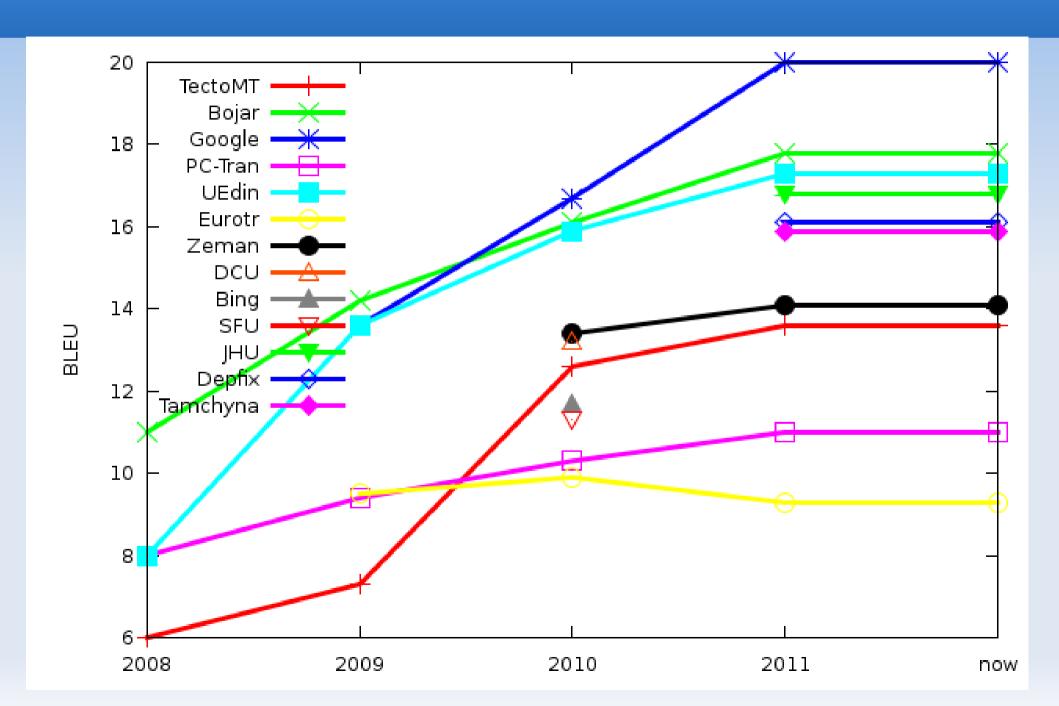

## **Martin Popel**

#### Treex framework

- CPAN release, refactoring, testing etc (with Tomáš Kraut)
- English analysis, integrating new tools (parsers)

## TectoMT machine translation (en-to-cs)

- experiments with various parsers (with ZŽ, DM, NG)
- post-processing substitutions trained on ref-tst

### PBML

- from tex to pdf, PBML style, mailing with authors
- communication with printing house(s), Versita
- for deadlines see http://ufal.mff.cuni.cz/pbml (Jan 8th)

# Extrinsic (BLEU) and intrinsic (UAS) evaluation of parsers



## **WMT: BLEU**



# WMT: manual ranking (≥ others)



# WMT: manual ranking (> others)