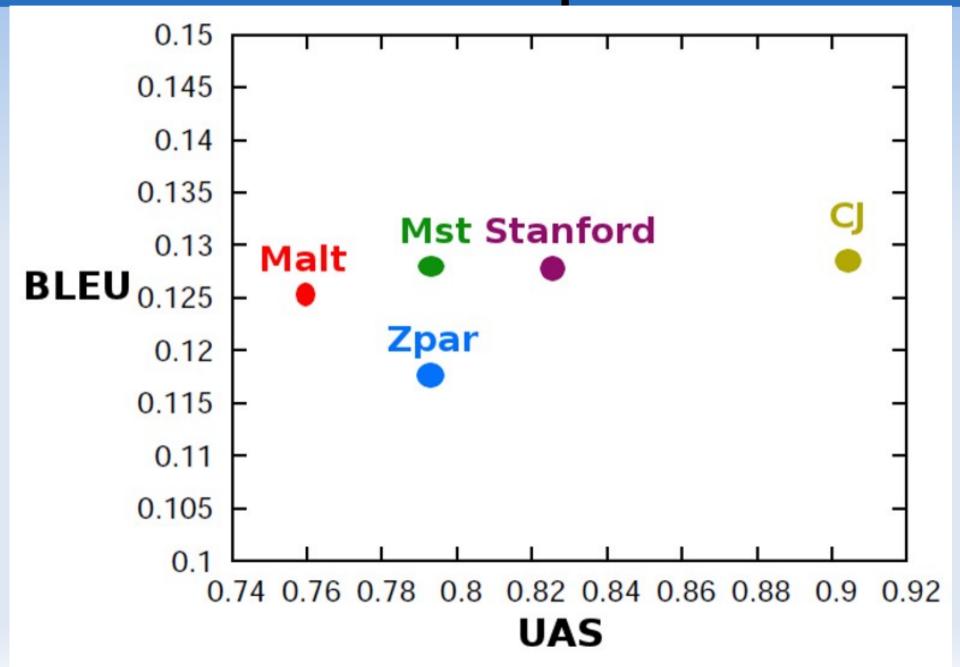

## **Martin Popel**

#### Treex framework

- CPAN release, refactoring, testing etc (with Tomáš Kraut)
- English analysis, integrating new tools (parsers)

## TectoMT machine translation (en-to-cs)

- experiments with various parsers (with ZŽ, DM, NG)
- post-processing substitutions trained on ref-tst

### PBML

- from tex to pdf, PBML style, mailing with authors
- communication with printing house(s), Versita
- for deadlines see http://ufal.mff.cuni.cz/pbml (Jan 8th)

# Extrinsic (BLEU) and intrinsic (UAS) evaluation of parsers



## **WMT: BLEU**



# WMT: manual ranking (≥ others)



# WMT: manual ranking (> others)