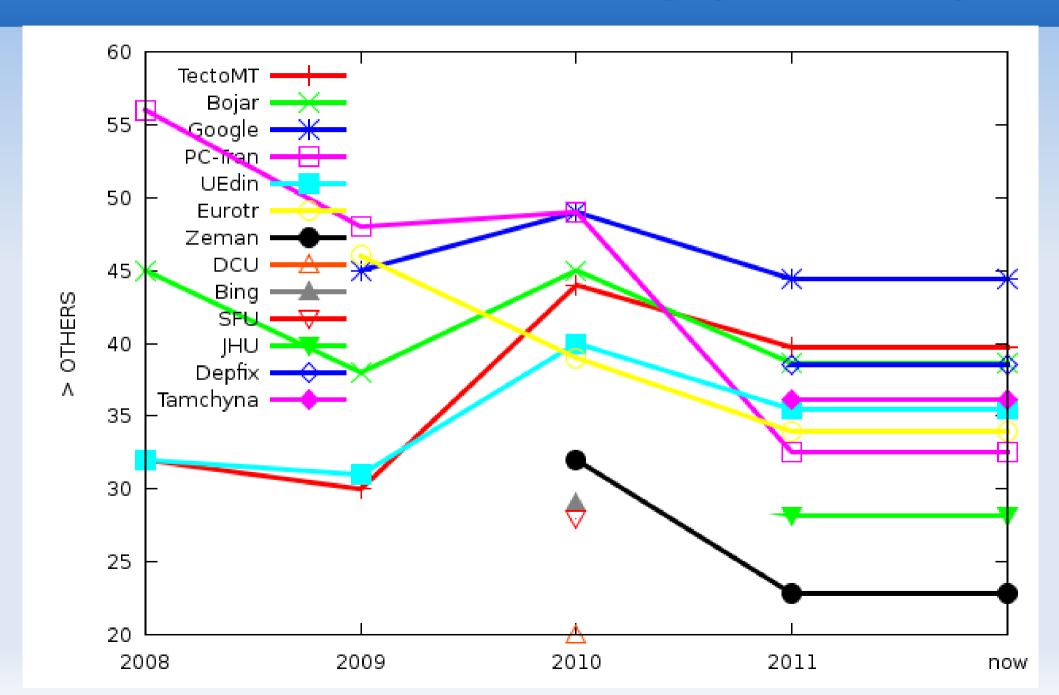

## **Martin Popel**

#### Treex framework

- CPAN release, refactoring, testing etc (with Tomáš Kraut)
- English analysis, integrating new tools (parsers)

## TectoMT machine translation (en-to-cs)

- experiments with various parsers (with ZŽ, DM, NG)
- post-processing substitutions trained on ref-tst

### PBML

- from tex to pdf, PBML style, mailing with authors
- communication with printing house(s), Versita
- for deadlines see http://ufal.mff.cuni.cz/pbml (Jan 8th)

# Extrinsic (BLEU) and intrinsic (UAS) evaluation of parsers



## **WMT: BLEU**



# WMT: manual ranking (≥ others)



# WMT: manual ranking (> others)