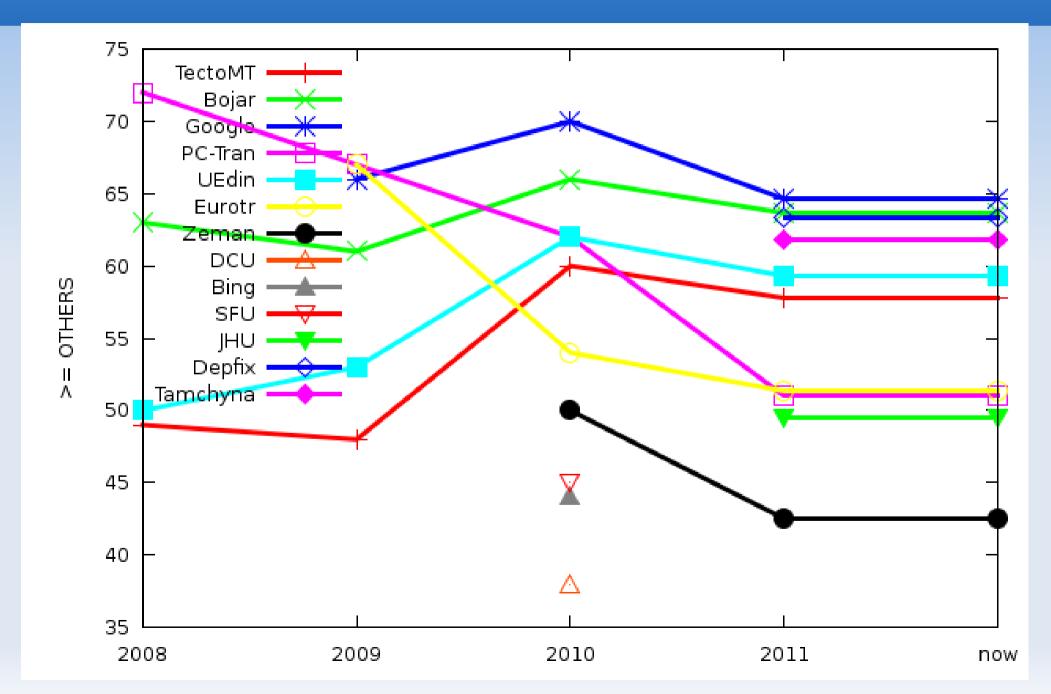

## **Martin Popel**

#### Treex framework

- CPAN release, refactoring, testing etc (with Tomáš Kraut)
- English analysis, integrating new tools (parsers)

## TectoMT machine translation (en-to-cs)

- experiments with various parsers (with ZŽ, DM, NG)
- post-processing substitutions trained on ref-tst

### PBML

- from tex to pdf, PBML style, mailing with authors
- communication with printing house(s), Versita
- for deadlines see http://ufal.mff.cuni.cz/pbml (Jan 8th)

# Extrinsic (BLEU) and intrinsic (UAS) evaluation of parsers



## **WMT: BLEU**



# WMT: manual ranking (≥ others)



# WMT: manual ranking (> others)